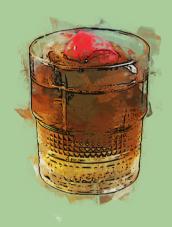

### **FRAMBOISE**

### **Ingredients**

rye whisky, framboise, lemongrass, coffee bitte

### **Tasting Notes**

Warmly robust with subtle fruity notes, it becomes intensely bold through coffee undertones, providing depth and complexity that create a delicious and drinkable gentleman's cocktail