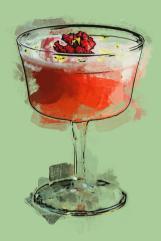

# **LEMONGRASS**

### **Ingredients**

tequila lemongrass, kaffir liquer, albumen

### **Tasting Notes**

A punch of Thai lemongrass flavor with a hint of kaffir leaf, citrus, and floral summer notes