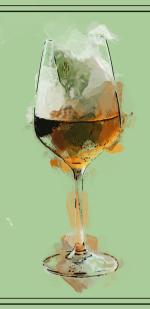

### MAPLE

### **Ingredients**

pandan whisky, coffee roasted maple, coffee bitter

### **Tasting Notes**

It's both smooth and aromatic with a comforting sweetness, while also offering a sophisticated, layered taste experience through a complex interplay of bitterness and depth