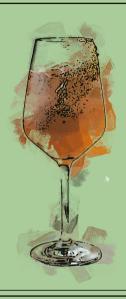

# COCONUT

### **Ingredients**

gin, aperitivo, coconut cordial, botanical water, sparkling wine

### **Tasting Notes**

A refreshing gin cocktail with hints of delicate coconut, floral notes, and a balanced touch of sparkling wine, all blended together